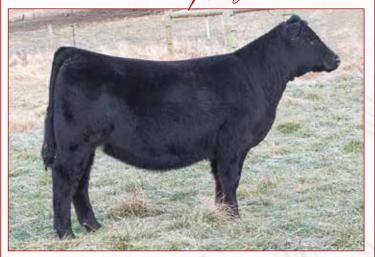

### KLER MS. PROPHET 092J

Open Heifer KLER Linebacker 05G x KMJ/K-LER Ms. Prophet D3008 Breeder: K-LER Cattle Company & Rossman Farm Genetics Buyer: H2O's Farm, Walkerton, IN

\$27,000