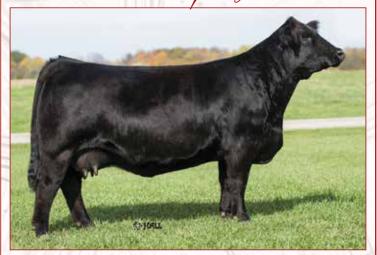

### W/C RELENTLESS 32C SEMEN

178 Units Total 3ml Sexed Heifer Semen 220 Units Total Conventional Semen Breeder: H2O's Cattle

\$112,775 (\$415/Straw/Sexed 3 ML Semen) ONFand SIM Magie