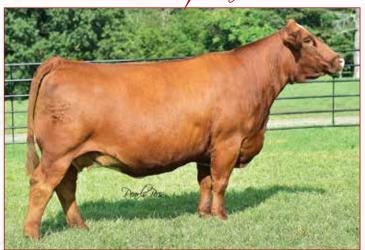

### KLER MS. PROPHET 092J

Open Heifer KLER Linebacker 05G x KMJ/K-LER Ms. Prophet D3008 Breeder: K-LER Cattle Company & Rossman Farm Genetics Buyer: H2O's Farm, Walkerton, IN

\$27,000