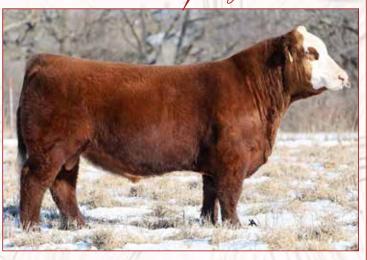

#### HARKER'S HONEY BEA H116

Flush to Bull of Choice Breeder: De Cap Family Buyer: Circle M Farms, Rockwall, TX

\$32,000