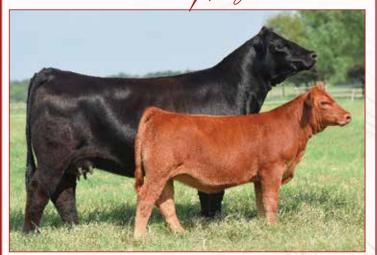

#### HARKER'S HONEY BEA H116

Flush to Bull of Choice Breeder: De Cap Family Buyer: Circle M Farms, Rockwall, TX

\$32,000