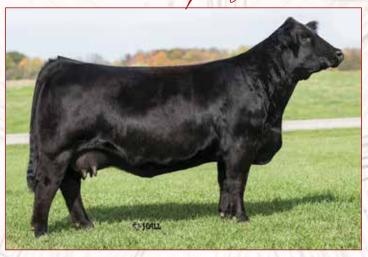

### W/C RELENTLESS 32C SEMEN

178 Units Total 3ml Sexed Heifer Semen 220 Units Total Conventional Semen Breeder: H2O's Cattle

\$112,775 (\$415/Straw/Sexed 3 ML Semen) ONFand SIM Magie