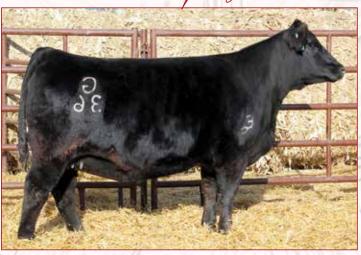

#### HARKER'S HONEY BEA H116

Flush to Bull of Choice Breeder: De Cap Family Buyer: Circle M Farms, Rockwall, TX

\$32,000