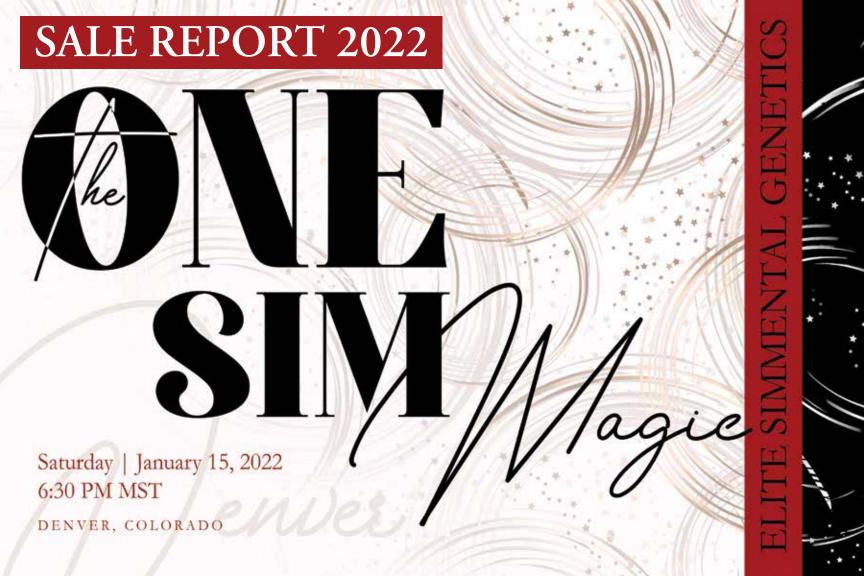

### W/C RELENTLESS 32C SEMEN

178 Units Total 3ml Sexed Heifer Semen 220 Units Total Conventional Semen Breeder: H2O's Cattle

\$112,775 (\$415/Straw/Sexed 3 ML Semen) ONFand SIM Magie