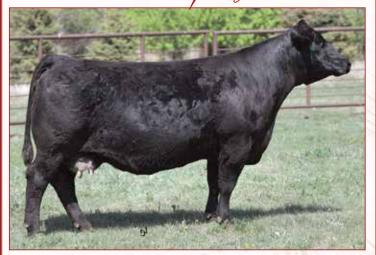

### KMJ/K-LER MS. ROBUST D336

Donor GW Robust 605Z x CCR Ms. Singletary 3000A Breeder: K-LER Cattle Company Buyer: Larry Brantley, Callahan, FL

\$30,000

ONE SIM //agie 10