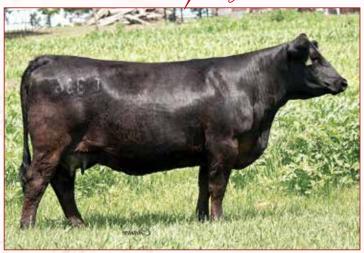

### KMJ/K-LER MS. ROBUST D336

Donor GW Robust 605Z x CCR Ms. Singletary 3000A Breeder: K-LER Cattle Company Buyer: Larry Brantley, Callahan, FL

\$30,000

ONE SIM //agie 10